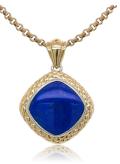

# Two-tone Timeless Pendants with 18k Gold

Black Onyx P0002S88Y-EBOX

Lapis Lazuli P0002S88Y-CLAP

Cinnamon Quartz P0002S88Y-ECQZ

Blue Chalcedony P0002S88Y-CBCH

Gold Rutilated Quartz
P0002S88Y-CRTG

White Mother-of-Pearl P0002S88Y-CWMP