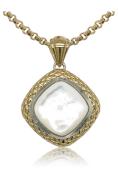

#### Timeless Pendants

Cinnamon Quartz P0001SSSH-ECQZ

Prasiolite P0001SSSH-EPLA

Champagne Citrine P0001SSSH-ECCT

Rose Lavender Amethyst P0001SSSH-ERLA

Rose Quartz P0001SSSH-ERQZ

Black Mother-of-Pearl P0001SSSH-CBMP

# Two-tone Timeless Pendants with 18k Gold

Black Onyx P0002S88Y-EBOX

Lapis Lazuli P0002S88Y-CLAP

Cinnamon Quartz P0002S88Y-ECQZ

Blue Chalcedony P0002S88Y-CBCH

Gold Rutilated Quartz
P0002S88Y-CRTG

White Mother-of-Pearl P0002S88Y-CWMP