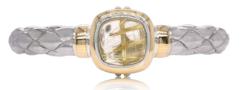

# Two-tone Timeless Bracelets with 18k Gold

Gold Rutilated Quartz B0002S88Y-CRTG

Lapis Lazuli B0002S88Y-CLAP

Peach Moonstone B0002S88Y-CPMS

Blue Chalcedony B0002S88Y-CBCH

White Mother-of-Pearl B0002S88Y-CWMP

# Two-tone Timeless Pendants with 18k Gold

Black Onyx P0002S88Y-EBOX

Lapis Lazuli P0002S88Y-CLAP

Cinnamon Quartz P0002S88Y-ECQZ

Blue Chalcedony P0002S88Y-CBCH

Gold Rutilated Quartz
P0002S88Y-CRTG

White Mother-of-Pearl P0002S88Y-CWMP