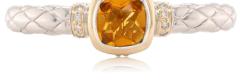

# Timeless Bracelets accented with 18k Gold

Lemon Citrine with Iolite B0001SS8Y-ELCTIOL

Prasiolite with Black Spinel B0001SS8Y-EPLABSP

Citrine with Chrome Diopside B0001SS8Y-ECITCHD

Smokey Quartz with Citrine B0001SS8Y-ESQZCIT

### Timeless Bracelets with 18k Gold & Diamonds

Black Onyx with Diamonds B0003S88Y-EBOXFVS

Citrine with Diamonds B0003S88Y-ECITFVS

Swiss Blue Topaz with Diamonds B0003S88Y-ESBTFVS

Amethyst with Diamonds B0003S88Y-EAMEFVS