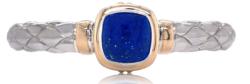

# Two-tone Timeless Bracelets with 18k Gold

Gold Rutilated Quartz B0002S88Y-CRTG

Lapis Lazuli B0002S88Y-CLAP

Peach Moonstone B0002S88Y-CPMS

Blue Chalcedony B0002S88Y-CBCH

White Mother-of-Pearl B0002S88Y-CWMP

# Two-tone Timeless Pendants with 18k Gold

Black Onyx P0002S88Y-EBOX

Lapis Lazuli P0002S88Y-CLAP

Cinnamon Quartz P0002S88Y-ECQZ

Blue Chalcedony P0002S88Y-CBCH

Gold Rutilated Quartz
P0002S88Y-CRTG

White Mother-of-Pearl P0002S88Y-CWMP