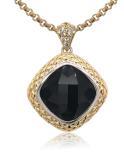

# Two-tone Timeless Pendants with 18k Gold

Black Onyx P0002S88Y-EBOX

Lapis Lazuli P0002S88Y-CLAP

Cinnamon Quartz P0002S88Y-ECQZ

Blue Chalcedony P0002S88Y-CBCH

Gold Rutilated Quartz
P0002S88Y-CRTG

White Mother-of-Pearl P0002S88Y-CWMP

London Blue Topaz with Diamond P0003S88Y-ELBTFVS

Black Onyx with Diamond P0003S88Y-EBOXFVS

Amethyst with Diamond P0003S88Y-EAMEFVS