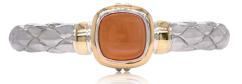

# Two-tone Timeless Bracelets with 18k Gold

Gold Rutilated Quartz B0002S88Y-CRTG

Lapis Lazuli B0002S88Y-CLAP

Peach Moonstone B0002S88Y-CPMS

Blue Chalcedony B0002S88Y-CBCH

White Mother-of-Pearl B0002S88Y-CWMP