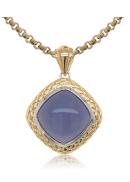

#### Timeless Pendants

Cinnamon Quartz P0001SSSH-ECQZ

Prasiolite P0001SSSH-EPLA

Champagne Citrine P0001SSSH-ECCT

Rose Lavender Amethyst P0001SSSH-ERLA

Rose Quartz P0001SSSH-ERQZ

Black Mother-of-Pearl P0001SSSH-CBMP

# Two-tone Timeless Pendants with 18k Gold

Black Onyx P0002S88Y-EBOX

Lapis Lazuli P0002S88Y-CLAP

Cinnamon Quartz P0002S88Y-ECQZ

Blue Chalcedony P0002S88Y-CBCH

Gold Rutilated Quartz
P0002S88Y-CRTG

White Mother-of-Pearl P0002S88Y-CWMP