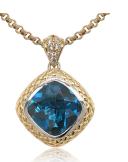

# Timeless Pendants with 18k Gold & Diamonds

Swiss Blue Topaz with Diamond P0003S88Y-ESBTFVS

Cinnamon Quartz with Diamond P0003S88Y-ECQZFVS

Lemon Quartz with Diamond P0003S88Y-ELQZFVS

Citrine with Diamond P0003S88Y-ECITFVS

London Blue Topaz with Diamond P0003S88Y-ELBTFVS

Black Onyx with Diamond P0003S88Y-EBOXFVS

Amethyst with Diamond P0003S88Y-EAMEFVS