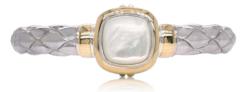

# Two-tone Timeless Bracelets with 18k Gold

Gold Rutilated Quartz B0002S88Y-CRTG

Lapis Lazuli B0002S88Y-CLAP

Peach Moonstone B0002S88Y-CPMS

Blue Chalcedony B0002S88Y-CBCH

White Mother-of-Pearl B0002S88Y-CWMP